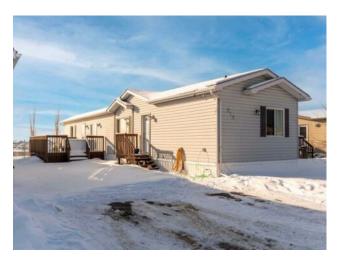

## 219, 10615 88 Street Grande Prairie, Alberta

MLS # A2196321

\$149,000

| MH - Trumpeter | · Village                                  |                   |
|----------------|--------------------------------------------|-------------------|
| Mobile/Manufac | tured House                                |                   |
| Mobile Home-S  | ingle Wide                                 |                   |
| 1,228 sq.ft.   | Age:                                       | 2007 (18 yrs old) |
| 3              | Baths:                                     | 2                 |
| Parking Pad    |                                            |                   |
| -              |                                            |                   |
| -              |                                            |                   |
|                | Mobile/Manufact Mobile Home-S 1,228 sq.ft. | 3 Baths:          |

Features: Breakfast Bar

Inclusions: N/A

This 3-bedroom, 2-bathroom home IN TRUMPETER VILLAGE offers a fantastic kitchen with a breakfast bar island, vaulted ceilings, and an open, functional layout perfect for a growing family. The private master suite is tucked away at the back, featuring a walk-in closet, ensuite with a jet tub, and a peaceful retreat, while two additional bedrooms and a main bath sit at the front. A spacious central family room flows into the bright living and dining area, with glass doors leading to a massive deck and a fenced yard—ideal for outdoor enjoyment. Recent upgrades include brand-new carpet, adding a fresh and cozy feel throughout. With a 8x8 wooden shed, and great location, this home is move-in ready!