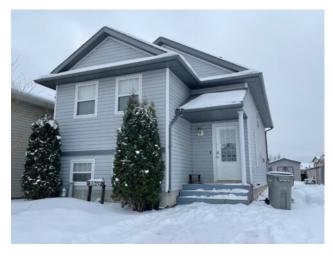

## 8849 65 Avenue **Grande Prairie, Alberta**

MLS # A2201855

\$266,000

| Division: | Countryside Sou                         | th     |                   |  |  |
|-----------|-----------------------------------------|--------|-------------------|--|--|
| Type:     | Residential/Hous                        | se     |                   |  |  |
| Style:    | Bi-Level                                |        |                   |  |  |
| Size:     | 884 sq.ft.                              | Age:   | 2004 (21 yrs old) |  |  |
| Beds:     | 3                                       | Baths: | 1                 |  |  |
| Garage:   | Parking Pad                             |        |                   |  |  |
| Lot Size: | 0.11 Acre                               |        |                   |  |  |
| Lot Feat: | Back Yard, Front Yard, Landscaped, Lawn |        |                   |  |  |

Features: Pantry, Vaulted Ceiling(s)

Inclusions:

N/A

Discover the potential of this starter home located on a quiet street in Countryside South. A great option for investors or first-time home buyers looking for a project. Upstairs features an open concept living room, dining area and kitchen with vaulted ceilings. Full bathroom and 2 bedrooms complete the main floor. Downstairs is partially developed with a generous sized bedroom. The rest of the basement is open for future development. The south facing backyard features a beautiful deck and shed. \*\*Please note: Property is sold "as is, where is, upon possession". No warranties or representations.