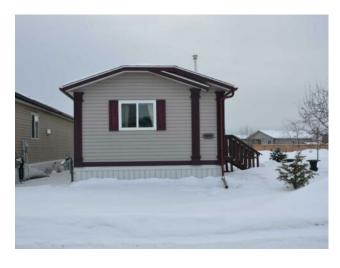

## 8865 89 Avenue Grande Prairie, Alberta

MLS # A2206048

\$254,900

| Division: | MH - Creekside                 |        |                   |  |
|-----------|--------------------------------|--------|-------------------|--|
| Type:     | Residential/Manufactured House |        |                   |  |
| Style:    | Mobile Home-Single Wide        |        |                   |  |
| Size:     | 1,227 sq.ft.                   | Age:   | 2008 (17 yrs old) |  |
| Beds:     | 3                              | Baths: | 2                 |  |
| Garage:   | Parking Pad                    |        |                   |  |
| Lot Size: | 0.10 Acre                      |        |                   |  |
| Lot Feat: | City Lot                       |        |                   |  |

Features: Ceiling Fan(s), Closet Organizers, Jetted Tub, Laminate Counters, No Smoking Home, Open Floorplan, Pantry

Inclusions: fridge, stove, dishwasher, washer, dryer, shed

NICELY RENOVATED CORNER LOT MOBILE BACKING ONTO GREEN-SPACE AND ACROSS FROM A PARK! This home has been completely repainted, has all new carpets, trim, stylish backsplash, new washer, dishwasher, stove, rangehood, New Furnace(installed Dec 27th, 2023, new hot water tank (February 2024), and skirting. Open concept design with vaulted ceilings. Spacious kitchen has corner pantry and lots of counter space. Master bedroom has full ensuite with jetted tub and walk in closet. This home is located on a fully landscaped corner lot with 4 trees, large deck, and shed for storage. Located close to Riverstone School.