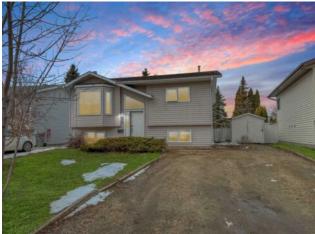

## 6410 Poplar Drive Grande Prairie, Alberta

## \$299,500

| Division: | Country Club Estate | es         |                   |
|-----------|---------------------|------------|-------------------|
| Туре:     | Residential/House   |            |                   |
| Style:    | Bi-Level            |            |                   |
| Size:     | 995 sq.ft.          | Age:       | 1987 (38 yrs old) |
| Beds:     | 3                   | Baths:     | 2 full / 1 half   |
| Garage:   | Parking Pad         |            |                   |
| Lot Size: | 0.14 Acre           |            |                   |
| Lot Feat: | Back Yard, Few Tre  | es, Landsc | aped              |
|           | Water:              | -          |                   |
|           | Sewer:              | -          |                   |
|           | Condo Fee           | -          |                   |
|           | LLD:                | -          |                   |
|           | Zoning:             | RG         |                   |
|           | Utilities:          | -          |                   |
|           |                     |            |                   |

**Exterior:** 

Charming starter home in the desirable Country Club Estates! This home offers a warm and inviting main floor with a cozy living room, functional kitchen, and dining area. Just off the dining room, step outside to a beautifully treed backyard with plenty of privacy and a serene water fountain—your own peaceful retreat! The main level also includes a generously sized bedroom, a 3-piece bathroom, and a primary suite complete with a private 2-piece ensuite. Downstairs, you'll find a large family room, an additional bedroom, and another 3-piece bathroom, offering plenty of space for guests or a growing family. Don't miss out on this great opportunity—schedule your viewing today!