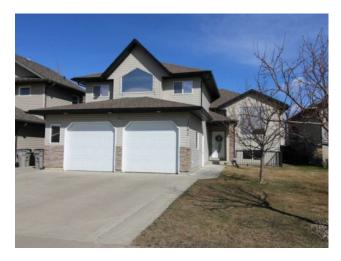

## \$474,800

| Division: | O'Brien Lake                                                      |        |                   |  |  |
|-----------|-------------------------------------------------------------------|--------|-------------------|--|--|
| Туре:     | Residential/House                                                 |        |                   |  |  |
| Style:    | Modified Bi-Level                                                 |        |                   |  |  |
| Size:     | 1,664 sq.ft.                                                      | Age:   | 2010 (15 yrs old) |  |  |
| Beds:     | 4                                                                 | Baths: | 3                 |  |  |
| Garage:   | Double Garage Attached, Driveway                                  |        |                   |  |  |
| Lot Size: | 0.14 Acre                                                         |        |                   |  |  |
| Lot Feat: | Back Yard, Backs on to Park/Green Space, Front Yard, Lawn, No Nei |        |                   |  |  |
|           |                                                                   |        |                   |  |  |

Inclusions: N/A

Great family home in O'Brien Lake backing onto park an walking distance to school. Living room offers cozy gas fireplace and lots of natural light. Kitchen includes plenty of cupboard space, pantry, island with eating bar & stainless steel appliances. 2 large bedrooms with walk in closets, full bathroom & convenient laundry room complete the main level. Upstairs you will find the huge master bedroom featuring large windows, walk in closet, plus second closet, ensuite bathroom complete with jetted soaker tub with tile surround, second bathtub with shower, & his/hers vanity. Basement is developed with nice family room, 4th large bedroom, room off living room could be used as office, playroom or be easily converted to another bedroom. Oversized double garage is 30' long meaning you can fit almost any vehicle inside and still have room for toys or workspace. Man door to house, front & back yard is a bonus. Backyard overlooks children's park & offers deck with privacy wall plus firepit area with sidewalk blocks