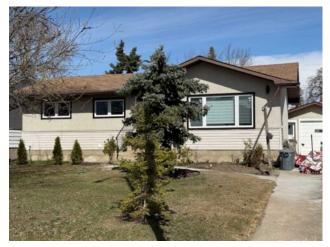

## 10116 112 Avenue **Grande Prairie, Alberta**

Fantastically renovated home with non-conforming suite. This home is essentially brand new on the interior. With a spacious floor plan upstairs, it features 3 bedrooms up, new kitchen with island, fully upgraded bathroom, new flooring, new pot lighting and the home has been reinsulated and drywalled. The basement features a two bedroom suite with beautiful kitchen and upgraded bathroom. This home has all new energy efficient windows with manufacturers warranty. All exterior and interior doors have been replaced as well. Must been seen to be appreciated!